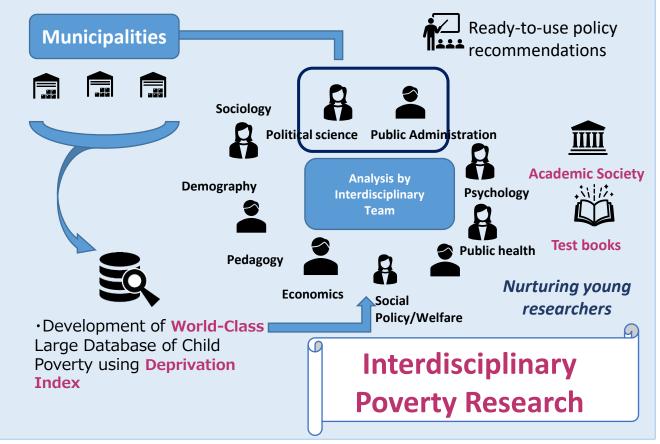

## • Outline of the Research

This research field constructs a large-scale database on child poverty and creates evidence-based policy recommendations to local and national governments, NGOs and communities. By doing so, the field combines researchers from multiple academic fields and nurture young researchers with interdisciplinary minds, leading to the establishment of poverty research in Japan.

Figure 1. Outline of the Project

## • From an variable to an academic field

**Background of the Field :** In Japan, poverty was a long-forgotten social issue and there was a 40 year period where research on poverty was rarely conducted. However, since the Lehman Shock in 2008, the research using poverty as one of the explanatory variables expanded drastically in various academic fields. Yet, poverty remains as one of the "hot" topics of the moment, and already the interest in poverty is waning. The reason for that is young researchers in each academic field interested in poverty are isolated in their own field and that there is no common platform and definition where researchers from different backgrounds can discuss poverty.