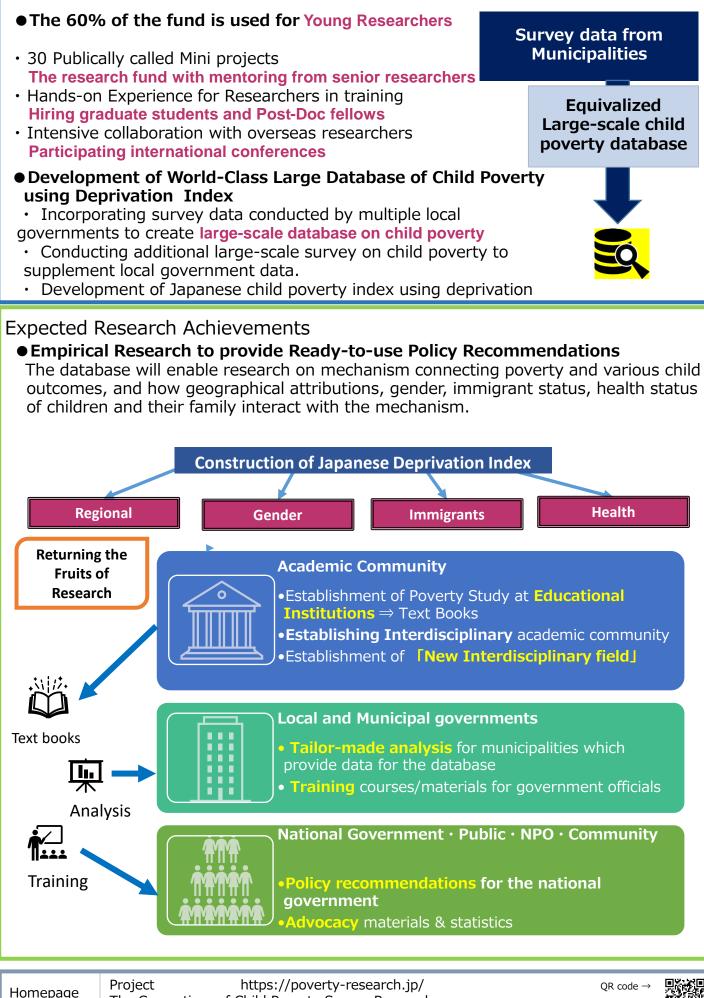

## • Outline of the Research

This research field constructs a large-scale database on child poverty and creates evidence-based policy recommendations to local and national governments, NGOs and communities. By doing so, the field combines researchers from multiple academic fields and nurture young researchers with interdisciplinary minds, leading to the establishment of poverty research in Japan.

Figure 1. Outline of the Project