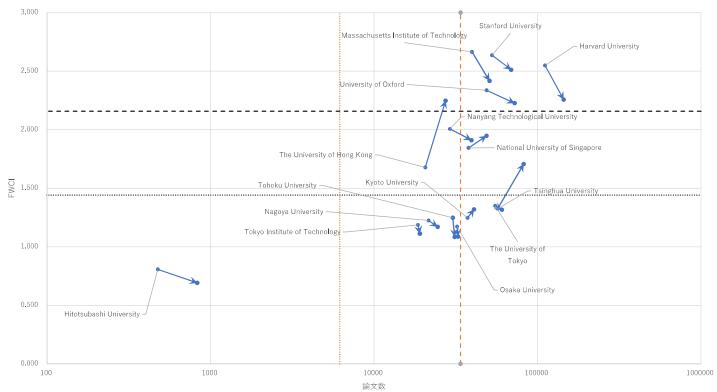

## Five Key Indicators to Measure Research Capability

The combination of these five indicators will be used to understand your university research capability.

**Volume (Quantity)** # of publications Quality **FWCI** \*\*Top 10% publication ratio **ATSUMI** # of Top10% publications Institutional h5 index **Internatinality CNI** (fractional) \*\*International collaboration ratio # of researchers \*\*active authors