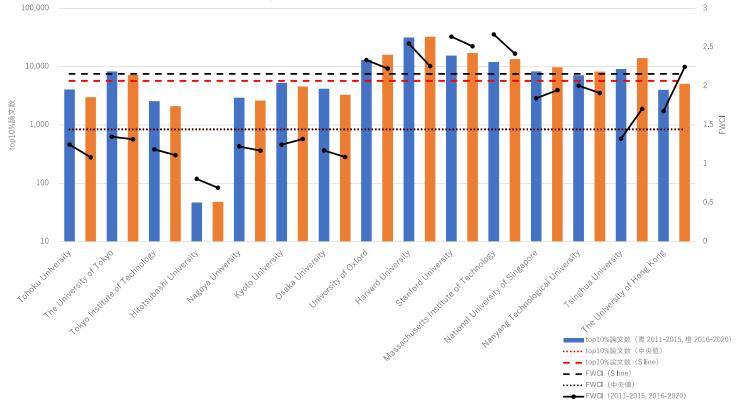

## Five Key Indicators to Measure Research Capability

The combination of these five indicators will be used to understand your university research capability.

**Volume (Quantity)** # of publications Quality **FWCI** \*\*Top 10% publication ratio **ATSUMI** # of Top10% publications Institutional h5 index **Internatinality CNI** (fractional) \*\*International collaboration ratio # of researchers \*\*active authors