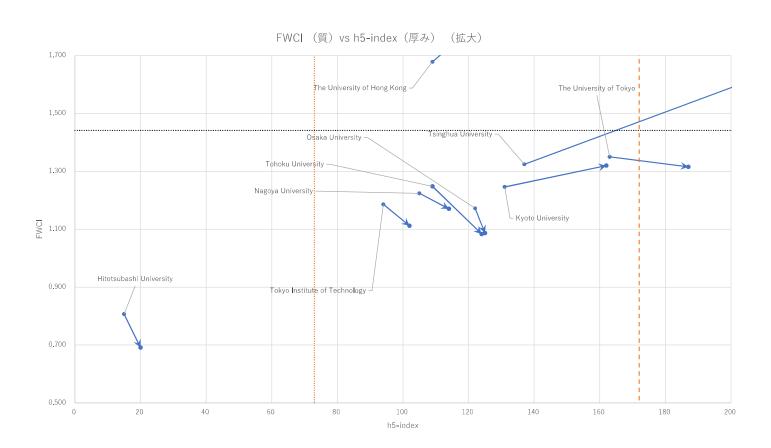

## Five Key Indicators to Measure Research Capability

The combination of these five indicators will be used to understand your university research capability.

**Volume (Quantity)** # of publications Quality **FWCI** \*\*Top 10% publication ratio **ATSUMI** # of Top10% publications Institutional h5 index **Internatinality CNI** (fractional) \*\*International collaboration ratio # of researchers \*\*active authors