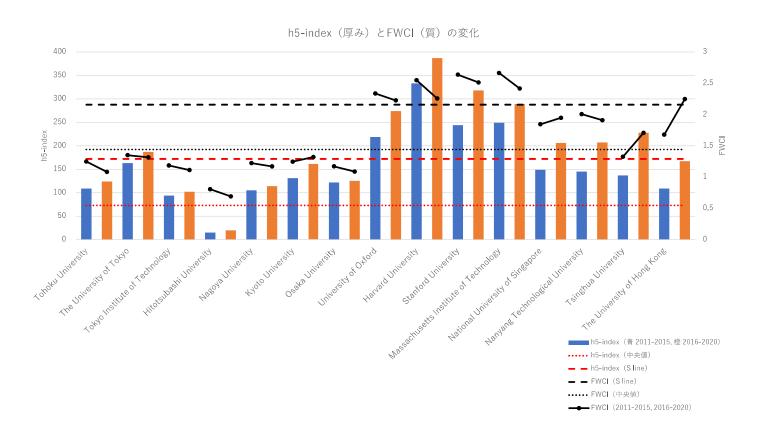

## Five Key Indicators to Measure Research Capability

The combination of these five indicators will be used to understand your university research capability.

**Volume (Quantity)** # of publications Quality **FWCI** \*\*Top 10% publication ratio **ATSUMI** # of Top10% publications Institutional h5 index **Internatinality CNI** (fractional) \*\*International collaboration ratio # of researchers \*\*active authors