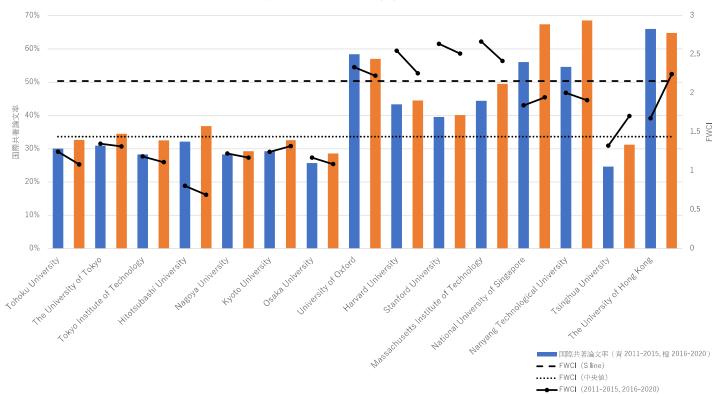

## Five Key Indicators to Measure Research Capability

The combination of these five indicators will be used to understand your university research capability.

**Volume (Quantity)** # of publications Quality **FWCI** \*\*Top 10% publication ratio **ATSUMI** # of Top10% publications Institutional h5 index **Internatinality CNI** (fractional) \*\*International collaboration ratio # of researchers \*\*active authors