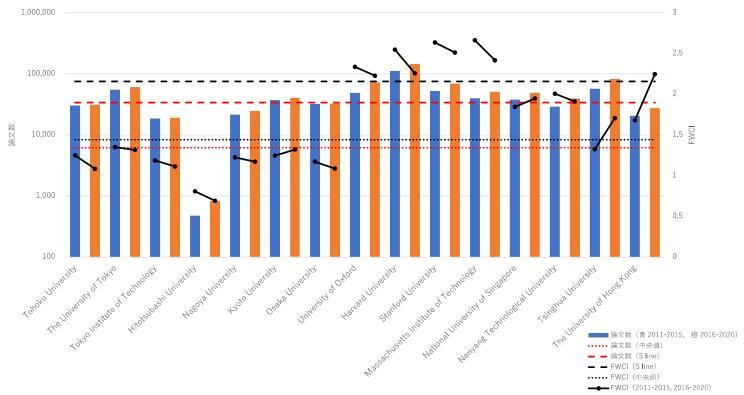

## Five Key Indicators to Measure Research Capability

The combination of these five indicators will be used to understand your university research capability.

**Volume (Quantity)** # of publications Quality **FWCI** \*\*Top 10% publication ratio **ATSUMI** # of Top10% publications Institutional h5 index **Internatinality CNI** (fractional) \*\*International collaboration ratio # of researchers \*\*active authors