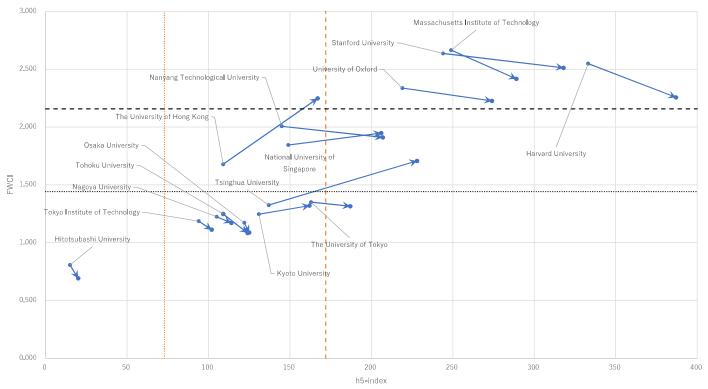

## Five Key Indicators to Measure Research Capability

The combination of these five indicators will be used to understand your university research capability.

**Volume (Quantity)** # of publications Quality **FWCI** \*\*Top 10% publication ratio **ATSUMI** # of Top10% publications Institutional h5 index **Internatinality CNI** (fractional) \*\*International collaboration ratio # of researchers \*\*active authors