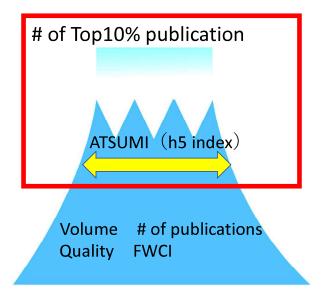

## Five Key Indicators to Measure Research Capability

The combination of these five indicators will be used to understand your university research capability.

**Volume (Quantity)** # of publications Quality **FWCI** \*\*Top 10% publication ratio **ATSUMI** # of Top10% publications Institutional h5 index **Internatinality CNI** (fractional) \*\*International collaboration ratio # of researchers \*\*active authors