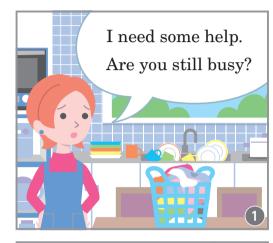

## Can you help me?

One Saturday afternoon, at Keisuke's house...

ある土曜の午後、ケイスケの家で……

## Write

You are a member of Keisuke's family. Write your answer to Mom.

| I need some help!   |
|---------------------|
| Are you still busy? |
|                     |

| Yes, / No, |      |      |      |
|------------|------|------|------|
|            | <br> | <br> | <br> |