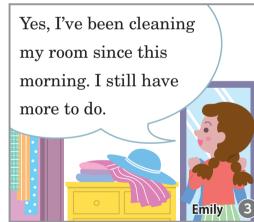

## Check

What was everyone actually doing?

- (1) Miki

reading a comic book

(2) Keisuke

choosing clothes

(3) Emily

listening to music