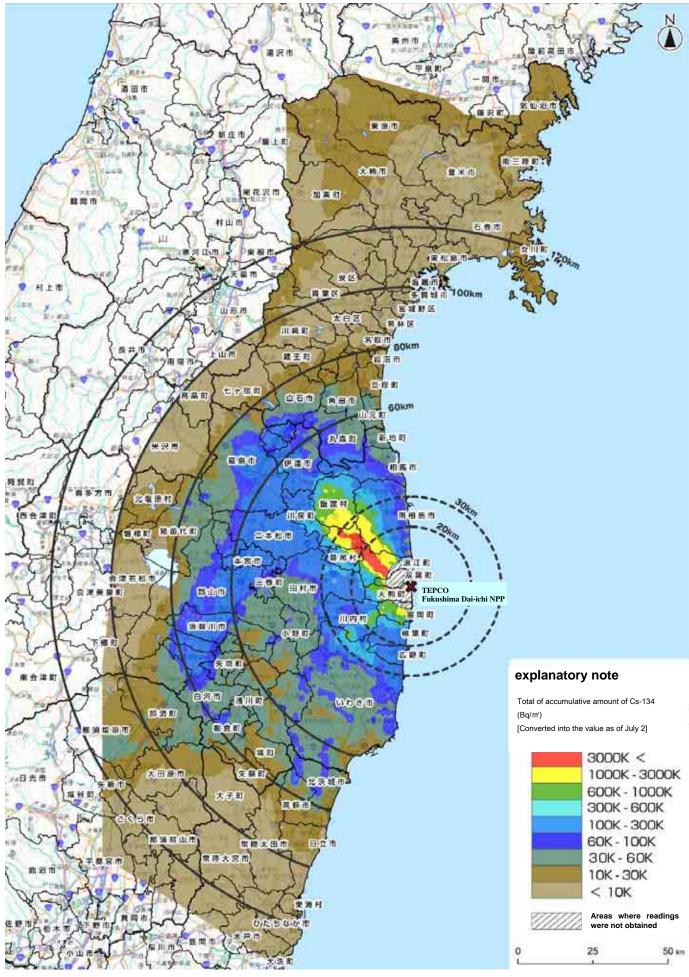

## Results of aircraft monitoring by MEXT and Miyagi Prefecture (Total of accumulative amount of Cs-134 to ground level in Miyagi prefecture)