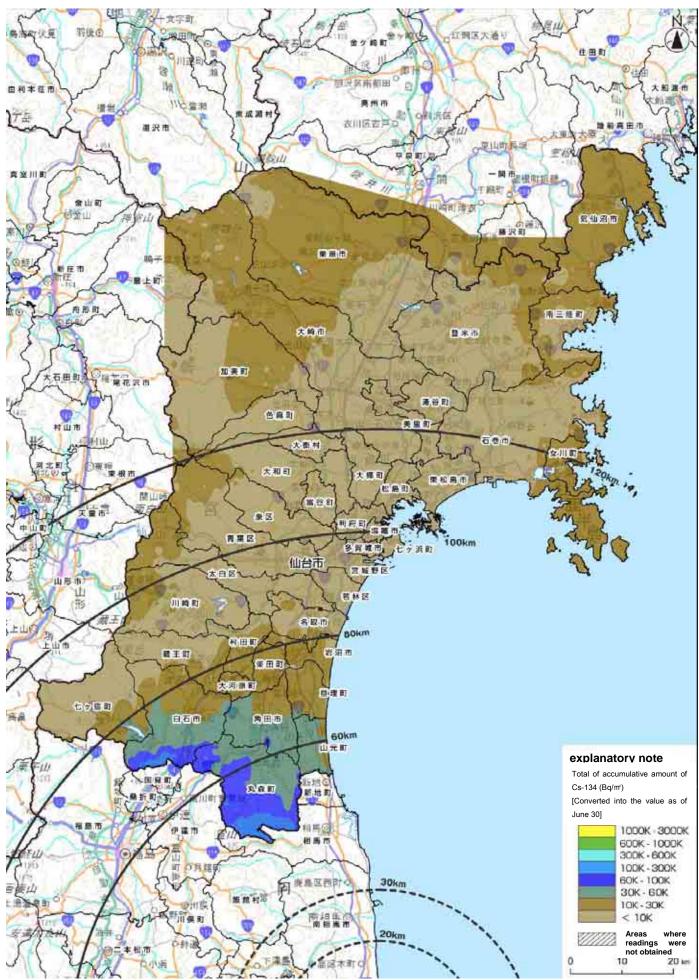

## Results of aircraft monitoring by MEXT and Miyagi Prefecture (Total of accumulative amount of Cs-134 to ground level in Miyagi prefecture)