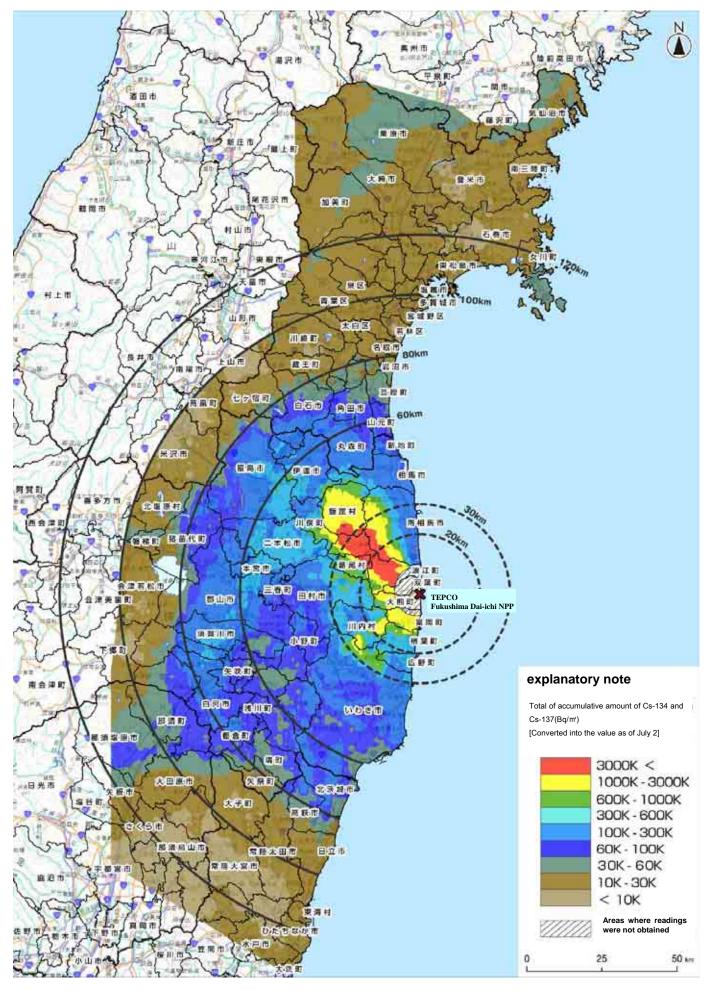

## Annex 3

Results of aircraft monitoring by MEXT and Miyagi Prefecture (Total of accumulative amount of Cs-137 to ground level in Miyagi prefecture

Results of aircraft monitoring by MEXT and Miyagi Prefecture (Total surface deposition of Cs-134 and Cs-137 inside 100 and 120 km zone of TEPCO Fukushima Dai-ichi NPP and in northern

Results of aircraft monitoring by MEXT and Miyagi Prefecture (Total surface deposition of Cs-134 inside 100 and 120 km zone of TEPCO Fukushima Dai-ichi NPP and in northern

Annex 6 Results of aircraft monitoring by MEXT and Miyagi Prefecture (Total surface deposition of Cs-137 inside 100 and 120 km zone of TEPCO Fukushima Dai-ichi NPP and in northern Miyagi 奥州市 業況間 高田 平泉町 開市 素田市 前来 I RR 東岸市 庄市 景上町 三輪目 日米市 大時市 用花识市 加美町 訪問市 甘山市 石井 11) 120km **W** \* III 积累 18 村上市 TOOkm 直播区山 山形市 城野区 1. 10.11 白区 若 S. 111 at 11 名取开 80km 藏王司 君居 13 20 81 信ヶ信町 房盘司 自石市 **BH** 60km 新設部 八級司 米沢市 祖 端 市 Øæt 相應而 四多方 西 1 単原村 原館村 用相告市 加長町 승 개 20 爾爾代町 開催日 三字松市 夏尾村 380 浪江町 業町 900 B60 🖁 ТЕРСО 7 同山市 大熊町 Fukushima Dai-ichi NPP a 51 III (B) (B) 用其川市 0.000 插葉町 应辞到 失敗面 explanatory note 1会津町 自興市 Total of accumulative amount of Cs-137 - EUIR いわき市 (Bg/m<sup>2</sup>) 部通町 [Converted into the value as of July 2] 都 滚盘 语:市 単:北町 10 31 3000K < 大田園市 欠 扁 町 1000K - 3000K 8日光市 北茨城市 板市 600K - 1000K 大子町 高新市 300K - 600K 100K - 300K 肩山市 60K - 100K 常除太田市 日立市 30K - 60K 前述大宫市 10K - 30K < 10K 運村 Areas where readings UIE Bain I were not obtained 户市 笠闸 0 25 50 km