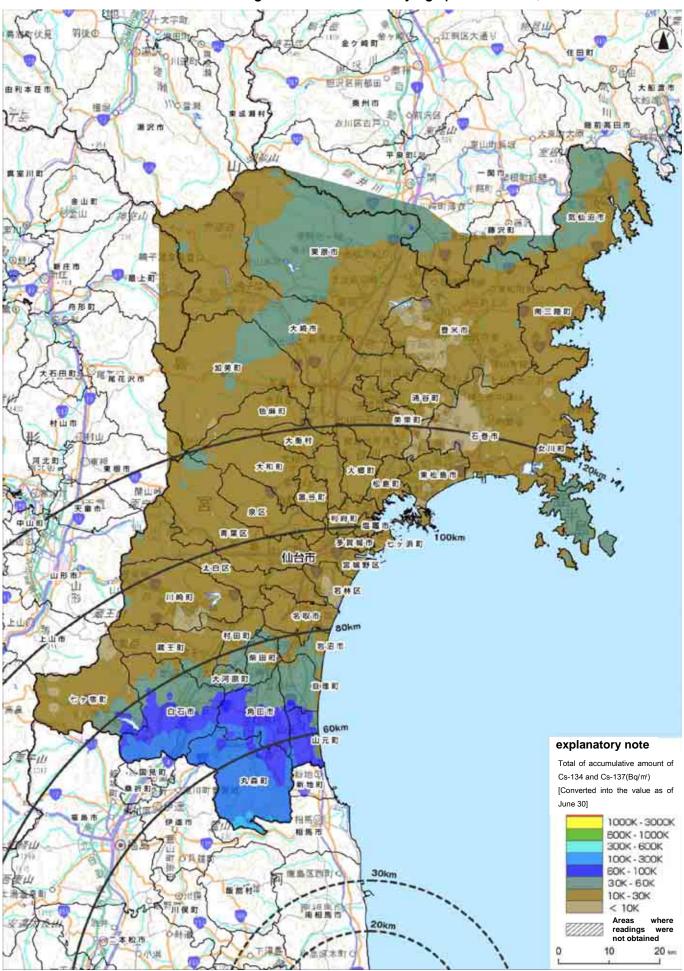

## Annex 1

Results of aircraft monitoring by MEXT and Miyagi Prefecture (Total of accumulative amount of Cs-134 and Cs-137 to ground level in Miyagi prefecture)