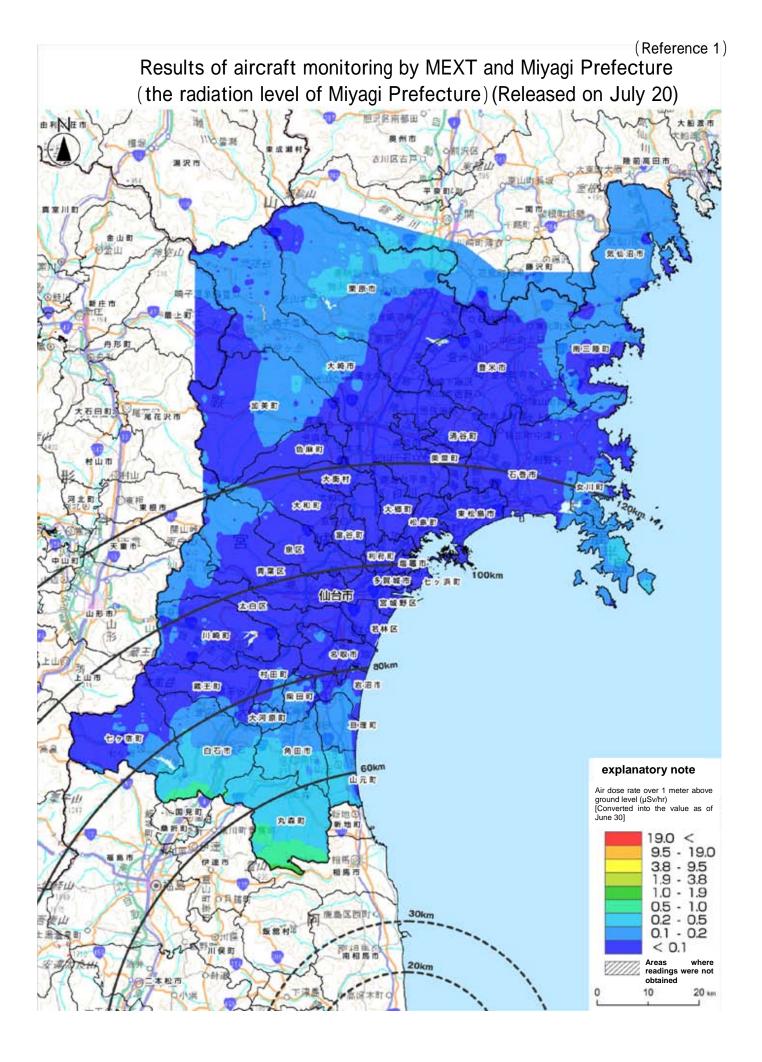

(Reference 2)

Results of aircraft monitoring by MEXT and Miyagi Prefecture (Readings of air dose monitoring inside 100, 120 km zone of TEPCO Fukushima Dai-ichi NPP and in northern Miyagi Prefecture) (Released on July 20)