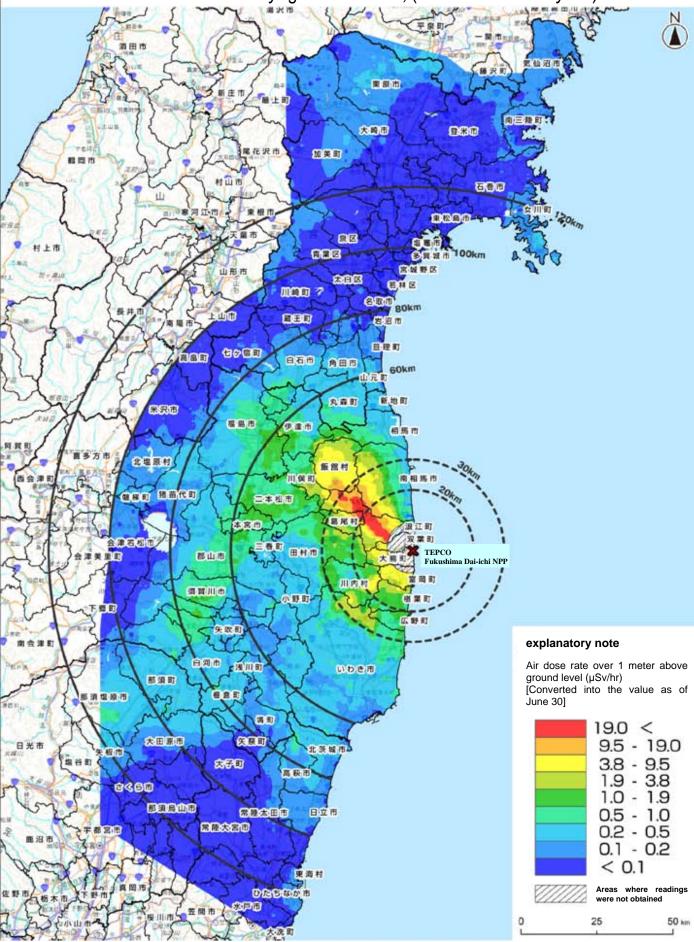

(Reference 2)

Results of aircraft monitoring by MEXT and Miyagi Prefecture (Readings of air dose monitoring inside 100, 120 km zone of TEPCO Fukushima Dai-ichi NPP and in northern Miyagi Prefecture) (Released on July 20)