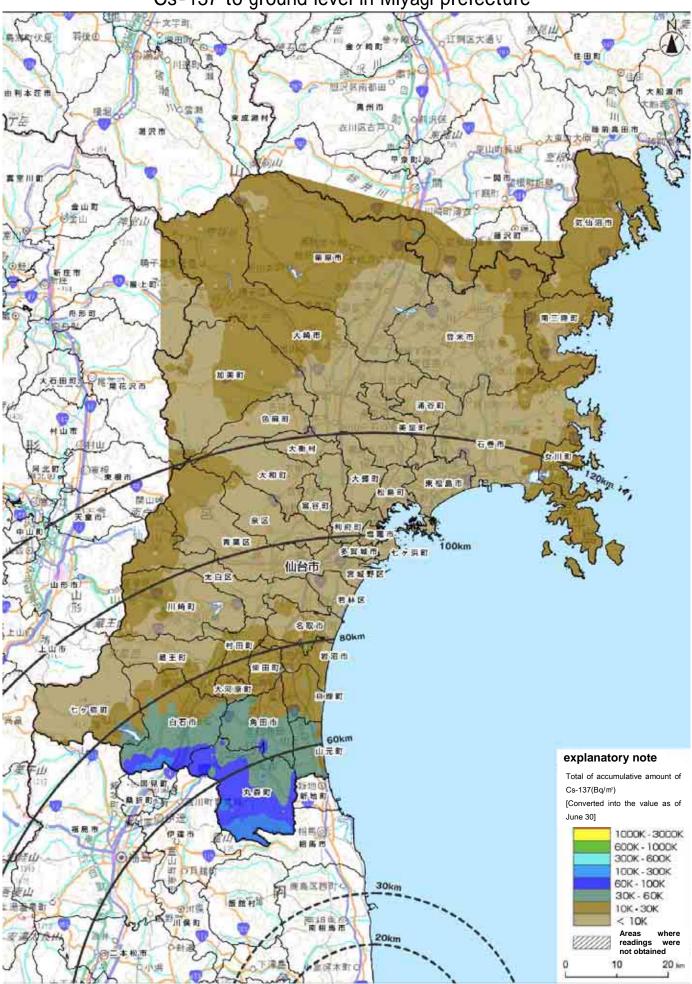

## Annex 3

Results of aircraft monitoring by MEXT and Miyagi Prefecture (Total of accumulative amount of Cs-137 to ground level in Miyagi prefecture

Results of aircraft monitoring by MEXT and Miyagi Prefecture (Total surface deposition of Cs-134 and Cs-137 inside 100 and 120 km zone of TEPCO Fukushima Dai-ichi NPP and in northern