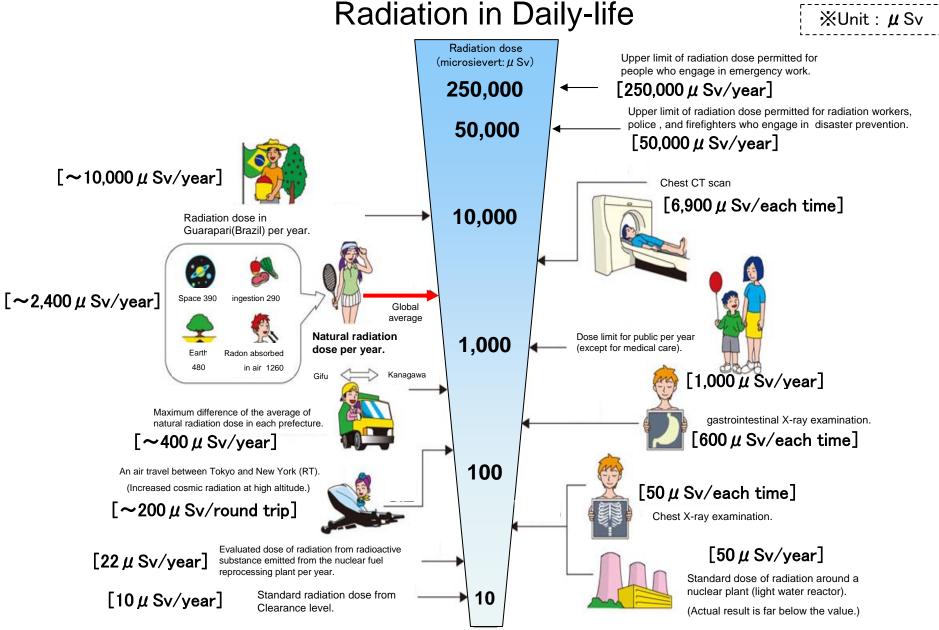

|                                               | Park                             | 0.23             | 0.25               | May 14, 2011 |         |
| Ishikawa In<br>Town                            | Indoor sports  | Ishikawa Town Gymnasium                       | arena inside gymnasium           | 0.09             | 0.09               | May 14, 2011 |         |
|                                                | facility       |                                               | 1F gallery seat                  | 0.10             | 0.10               | May 14, 2011 |         |
|                                                |                |                                               | 2F gallery seat                  | 0.10             | 0.10               | May 14, 2011 |         |



% Sv [Sievert]=Constant of organism effect by kind of radiation(%)  $\times$  Gy [gray]

X It is 1 in case of X ray and  $\gamma$  ray.

MEXT makes this, based on "Nuclear power 2002" made by Agency of Natural Resources and Energy.