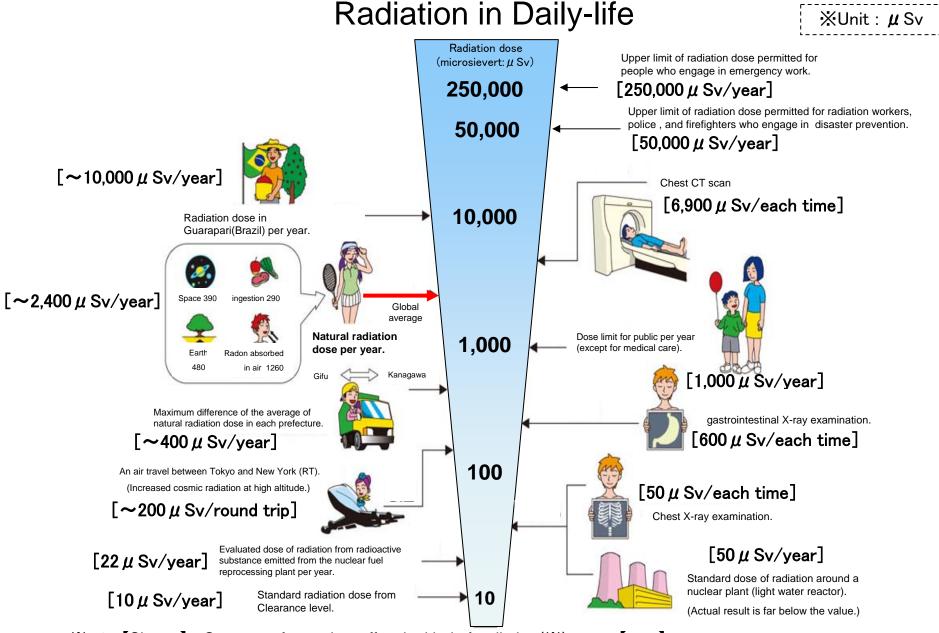

0.42              | 0.45         |                   |          |
| - 0                   |                                       | Ryulului Viilage Calliping Area                                 | Camping area                                | 0.36              | 0.38         | May 12, 2011      |          |
|                       |                                       |                                                                 | Parking area 1                              | 0.30              | 0.32         | May 12, 2011      |          |
|                       |                                       |                                                                 | Parking area 2                              | 0.34              | 0.39         | May 12, 2011      |          |



Sv [Sievert] = Constant of organism effect by kind of radiation(\*) × Gy [gray]

X It is 1 in case of X ray and  $\gamma$  ray.

MEXT makes this, based on "Nuclear power 2002" made by Agency of Natural Resources and Energy.