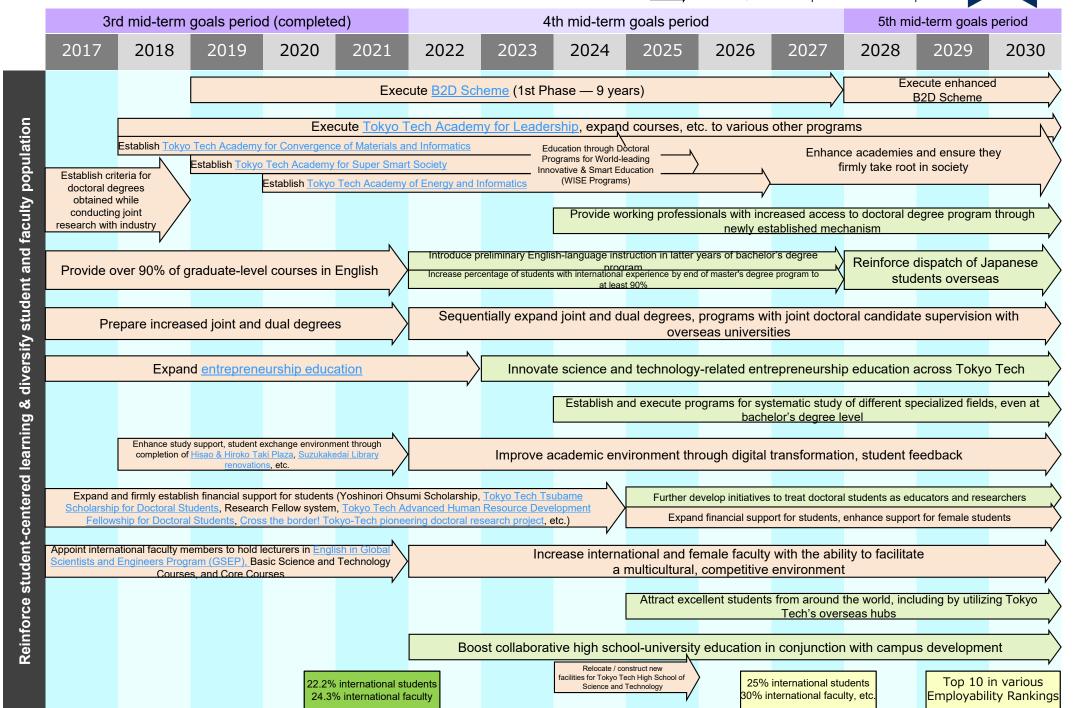

## National University Corporation Tokyo Institute of Technology Designated National University Corporation scheme schedule (1/4)

Dec. 26, 2017

Aug. 31, 2022



Items added/enhanced as part of 4th term development



## National University Corporation Tokyo Institute of Technology Designated National University Corporation scheme schedule (2/4)



sustained through external

fundina

sustained through

external funding

|                                                     | 3rd mid-term goals period (completed)                                                                                                                                                                                                                |              |                              |                                                          |