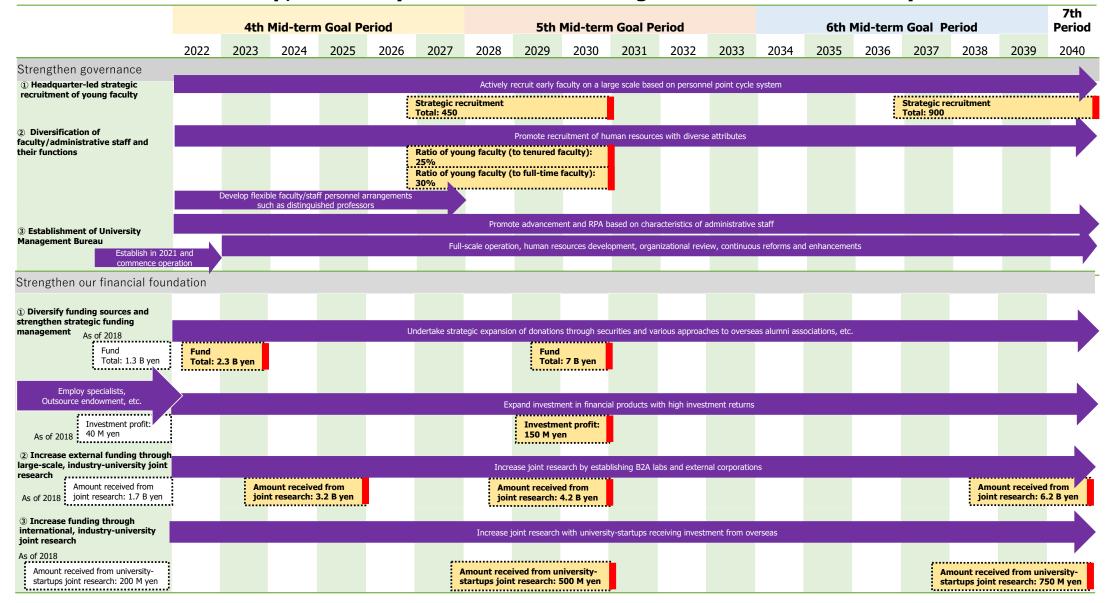

|                                                                                                                                             | 4th Mid-term Goal Period          |                |                                         |                                      |               |                                                   | 5th Mid-term Goal Period                                             |                                             |                                         |               |                                          |               |                 | 6th Mid-term Goal Period              |                |                                               |                                                                          |                                           |                                     |
|---------------------------------------------------------------------------------------------------------------------------------------------|-----------------------------------|----------------|-----------------------------------------|--------------------------------------|---------------|---------------------------------------------------|----------------------------------------------------------------------|---------------------------------------------|-----------------------------------------|---------------|------------------------------------------|---------------|-----------------|---------------------------------------|----------------|-----------------------------------------------|--------------------------------------------------------------------------|-------------------------------------------|-------------------------------------|
|                                                                                                                                             | 2022                              | 2023           | 2024                                    | 2025                                 | 2026          | 2027                                              | 2028                                                                 | 2029                                        | 2030                                    | 2031          | 2032                                     | 2033          | 2034            | 2035                                  | 2036           | 2037                                          | 2038                                                                     | 2039                                      | 2040                                |
| hance research beyond dis                                                                                                                   | cipline                           | s              |                                         |                                      |               |                                                   |                                                                      |                                             |                                         |               |                                          |               |                 |                                       |                |                                               |                                                                          |                                           |                                     |
| Go beyond global research<br>ndards by increasing<br>ernational brain circulation                                                           |                                   |                |                                         |                                      | Accelerate th | e internationa                                    | ıl brain circula                                                     | ation through i                             | nvitation of ov                         | rerseas educa | ation and rese                           | arch units an | d the internat  | ional tenure t                        | rack system    |                                               |                                                                          |                                           |                                     |
| of 2018 Overseas research & education units Total: 13                                                                                       |                                   |                |                                         |                                      |               | Oversea<br>Total: 1                               | ns research 8                                                        | & education                                 | units                                   |               |                                          |               |                 |                                       |                | Overse<br>Total:                              | eas research<br>25                                                       | & education                               | n units                             |
| stablish a support system<br>irough the Organization for<br>the Development of Global                                                       |                                   |                |                                         | Promote rese                         | arch center d | evelopment cy                                     | /cle, create re                                                      | esearch centers                             | s of the world'                         | s highest sta | ndard through                            | the Organiza  | ation for the I | Development (                         | of Global Rese | earch Centers                                 |                                                                          |                                           |                                     |
| of 2018                                                                                                                                     | Research (<br>End of T<br>Assessm | erm 🕠          |                                         | Research Cer<br>Interim<br>Assessmer |               | Research Cer<br>End of Teri<br>Assessmer          | n st                                                                 | R                                           | Research Cente<br>Interim<br>Assessment | er (D)        | Research Cen<br>End of Terr<br>Assessmen | n 🛂           |                 | Research Cen<br>Interim<br>Assessment |                | Research Cer<br>End of Ter<br>Assessmer       | m 🔻                                                                      | As                                        | earch Cente<br>Interim<br>ssessment |
| Peer-reviewed papers: 3,364<br>Top 1% journal papers:78<br>Academic books: 62<br>Grants-in-Aid for Scientific Research per<br>faculty: 0.66 |                                   |                |                                         |                                      |               | Peer-re<br>Top 1%<br>Acaden<br>Grants-<br>faculty | viewed : 4,0<br>journal pa<br>nic books: 1<br>in-Aid for S<br>: 0.75 | 000<br>pers:130                             | earch per                               |               |                                          |               |                 |                                       |                | Peer-I<br>Top 10<br>Acade<br>Grants<br>facult | reviewed: 5,<br>% journal pa<br>mic books: 2<br>s-in-Aid for S<br>y: 0.9 | ,000<br>apers:180                         | esearch pe                          |
| Visiting researchers from abroad: 1,711                                                                                                     |                                   |                |                                         |                                      |               | •                                                 |                                                                      | s from abroa                                | · · ·                                   |               |                                          |               |                 |                                       |                |                                               | _                                                                        | ers from abro                             | •                                   |
| Create new academic fields<br>bugh transdisciplinary                                                                                        |                                   |                |                                         |                                      |               |                                                   |                                                                      | Promote the                                 | Academic Pre                            | parative Cent | ter system as                            | an incubator  |                 |                                       |                |                                               |                                                                          |                                           |                                     |
| laboration Establish Academic Preparative Center system of 2018                                                                             |                                   |                |                                         |                                      |               | 4                                                 |                                                                      |                                             |                                         |               |                                          |               |                 |                                       |                |                                               |                                                                          |                                           |                                     |
| Transdisciplinary research units<br>Total : 155                                                                                             |                                   |                |                                         |                                      |               | Transdi<br>Total: 2                               | sciplinary re<br>200                                                 | esearch units                               | s                                       |               |                                          |               |                 |                                       |                | Transo<br>Total:                              | lisciplinary r<br>250                                                    | research uni                              | ts                                  |
| Implement new value for<br>imanity through collaborative,<br>ociety-oriented research                                                       |                                   |                |                                         |                                      |               | Invite corp                                       | orate R&D de                                                         | epartments to t                             | the university                          | and establish | B2A (busines                             | s to academi  | c) research la  | boratories                            |                |                                               |                                                                          |                                           |                                     |
|                                                                                                                                             | h B2A syste                       | B2A            | research lab                            | bs: 2                                |               |                                                   | B2A<br>Tota                                                          | \ research lab<br>al: 5                     | os                                      |               |                                          |               |                 |                                       |                |                                               | B2/<br>Tot                                                               | A research la<br>tal: 10                  | abs                                 |
| Citations of Industry-university co-authore papers: 12.8                                                                                    | ed                                | Citat<br>unive | ions of Indu<br>ersity co-au<br>ers: 15 | ustry-<br>thored                     |               |                                                   | Cita<br>univ                                                         | ntions of Indu<br>versity co-aut<br>ers: 20 | ıstry-                                  |               |                                          |               |                 |                                       |                |                                               | Cita<br>uni<br>par                                                       | ations of Ind<br>versity co-a<br>pers: 30 | dustry-<br>uthored                  |

|                                                                      |                                    | 4th I          | Mid-tern        | l-term Goal Period |               |                 | 5th Mid-term Goal Period  |                                          |                                        |                |                 |                 |                 | 6th           | Mid-tern       | n Goal I             | 7th<br>Period                                     |                       |           |  |  |
|----------------------------------------------------------------------|------------------------------------|----------------|-----------------|--------------------|---------------|-----------------|---------------------------|------------------------------------------|----------------------------------------|----------------|-----------------|-----------------|-----------------|---------------|----------------|----------------------|---------------------------------------------------|-----------------------|-----------|--|--|
|                                                                      | 2022                               | 2023           | 2024            | 2025               | 2026          | 2027            | 2028                      | 2029                                     | 2030                                   | 2031           | 2032            | 2033            | 2034            | 2035          | 2036           | 2037                 | 2038                                              | 2039                  | 9 2040    |  |  |
| olement research results to s                                        | solve g                            | lobal issu     | ies             |                    |               |                 |                           |                                          |                                        |                |                 |                 |                 |               |                |                      |                                                   |                       |           |  |  |
| stablish our Venture Ecosystem<br>nternational university-startups   | Entreprene                         | urship educat  | tion for facult | y and student      | s → Launchiı  | ng startups —   | → Growth of t             |                                          | Construct and ough procure             |                |                 |                 | uisition of pro | fits from bus | iness expansi  | on → Returr          | s to university                                   |                       |           |  |  |
| As of 2018                                                           |                                    |                |                 |                    |               |                 |                           |                                          |                                        | ntrepreneursh  | nip education   |                 |                 |               |                |                      |                                                   |                       |           |  |  |
| Students receiving entrepreneurship education: 150                   |                                    | Students re    | ceiving         | ation: 300         |               |                 | Students r                | eceiving<br>eurship educ                 |                                        |                |                 |                 |                 |               |                |                      | Students rec<br>entrepreneu                       | eiving                | ,         |  |  |
| tablish overseas offices (LII, CiC)                                  | Establish                          | n overseas ind | dustry-univers  | sity collaborati   | on centers; D | ispatch facult  | y, students, a            | and university-                          | launched ven                           | tures oversea  | s; Promote gi   | owth of starti  | ıps that opera  | te internatio | nally; Promote | e internation        | al industry-univ                                  | ersity joint re       | search    |  |  |
| of 2018<br>Startups<br>Total: 144<br>Funding for joint research from |                                    |                |                 |                    |               | Total:<br>Fundi | 300<br>ng for joint       | research fro                             | ,,,,,,,,,,,,,,,,,,,,,,,,,,,,,,,,,,,,,, |                |                 |                 |                 |               |                | Star<br>Tota<br>Fund | tups<br>l: 500<br>ling for joint<br>ersity-startu | research fro          | <br>om    |  |  |
| university-startups: 200 M yen Funds raised by spinouts: 5 B yen     |                                    |                |                 |                    |               | Funds           | raised by s               | pinouts: 7 B                             | yen                                    |                |                 |                 |                 |               |                | Fund                 | ls raised by s                                    | pinouts: 10           | B yen     |  |  |
|                                                                      | Establish external firms           |                |                 |                    |               |                 |                           |                                          |                                        |                |                 |                 |                 |               |                |                      |                                                   |                       |           |  |  |
| nhance needs-driven R&D                                              | Establish a fund investment system |                |                 |                    |               |                 |                           |                                          |                                        |                |                 |                 |                 |               |                |                      |                                                   |                       |           |  |  |
|                                                                      |                                    |                |                 |                    |               |                 | External fi<br>Needs-driv | rms: 2<br>ven industry-<br>joint researd |                                        |                |                 |                 |                 |               |                |                      | External firn<br>Needs-drive                      | ns: 3<br>n industry-u | niversity |  |  |
|                                                                      |                                    |                |                 |                    |               |                 |                           | iQ                                       |                                        |                |                 |                 |                 |               |                |                      | joint researc                                     |                       |           |  |  |
| lake Tsukuba Science City vide an experimental field                 |                                    |                |                 |                    |               | Creat           | e new service             | es for the soci                          | ety of the futu                        | re, Promote r  | medical MaaS    | and realize a   | super city cor  | cept          |                |                      |                                                   |                       |           |  |  |
|                                                                      |                                    |                |                 | Establish n        | ew funds      |                 |                           |                                          |                                        |                |                 |                 |                 | Expand r      | new funds      |                      |                                                   |                       | ,         |  |  |
| Establish<br>the Tsukuba Future City Lab                             | •                                  |                |                 |                    |               |                 | Projects: 5               | 5                                        | , i                                    |                |                 |                 |                 |               |                |                      | Projects: 10                                      |                       | , i       |  |  |
| Promote collaboration across                                         |                                    |                |                 |                    |               |                 | Impleme                   | ent research re                          | esults in socie                        | y in collabora | ation with scie | ence cities ove | rseas           |               |                |                      |                                                   |                       |           |  |  |
|                                                                      |                                    |                |                 |                    |               |                 |                           |                                          |                                        |                |                 |                 |                 |               |                |                      |                                                   |                       |           |  |  |
|                                                                      |                                    |                |                 |                    |               |                 |                           |                                          |                                        |                |                 |                 |                 |               |                |                      |                                                   |                       |           |  |  |