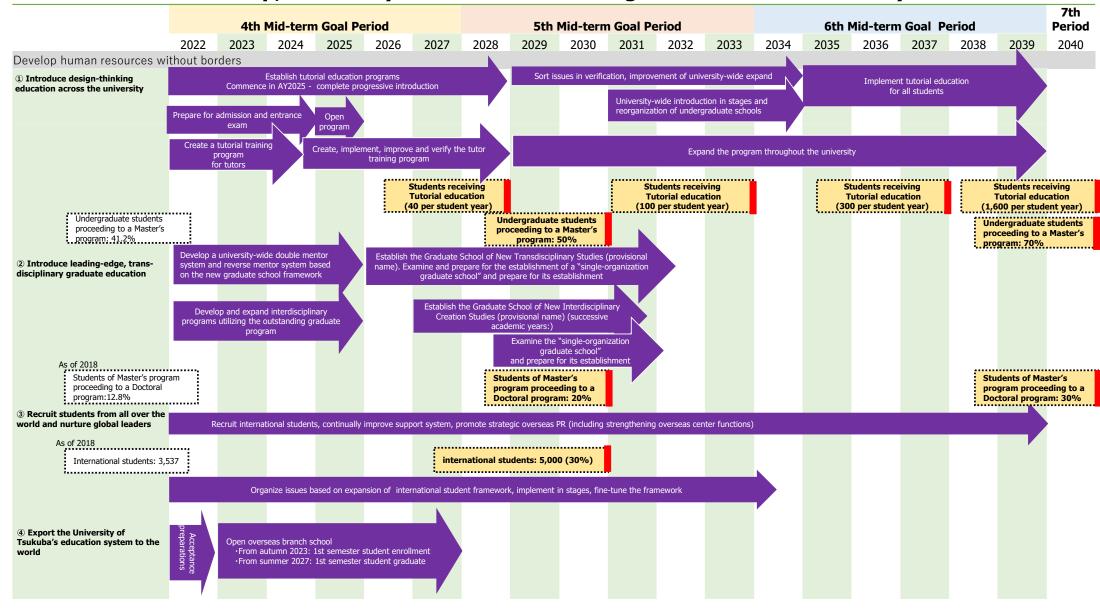

|                                                                                                                                             | 4th Mid-term Goal Period          |                |                                         |                                      |               |                                                   | 5th Mid-term Goal Period                                             |                                             |                                         |               |                                          |               |                 | 6th Mid-term Goal Period              |                |                                               |                                                                          |                                           |                                     |
|---------------------------------------------------------------------------------------------------------------------------------------------|-----------------------------------|----------------|-----------------------------------------|--------------------------------------|---------------|---------------------------------------------------|----------------------------------------------------------------------|---------------------------------------------|-----------------------------------------|---------------|------------------------------------------|---------------|-----------------|---------------------------------------|----------------|-----------------------------------------------|--------------------------------------------------------------------------|-------------------------------------------|-------------------------------------|
|                                                                                                                                             | 2022                              | 2023           | 2024                                    | 2025                                 | 2026          | 2027                                              | 2028                                                                 | 2029                                        | 2030                                    | 2031          | 2032                                     | 2033          | 2034            | 2035                                  | 2036           | 2037                                          | 2038                                                                     | 2039                                      | 2040                                |
| hance research beyond dis                                                                                                                   | cipline                           | s              |                                         |                                      |               |                                                   |                                                                      |                                             |                                         |               |                                          |               |                 |                                       |                |                                               |                                                                          |                                           |                                     |
| Go beyond global research<br>ndards by increasing<br>ernational brain circulation                                                           |                                   |                |                                         |                                      | Accelerate th | e internationa                                    | ıl brain circula                                                     | ation through i                             | nvitation of ov                         | rerseas educa | ation and rese                           | arch units an | d the internat  | ional tenure t                        | rack system    |                                               |                                                                          |                                           |                                     |
| of 2018 Overseas research & education units Total: 13                                                                                       |                                   |                |                                         |                                      |               | Oversea<br>Total: 1                               | ns research 8                                                        | & education                                 | units                                   |               |                                          |               |                 |                                       |                | Overse<br>Total:                              | eas research<br>25                                                       | & education                               | n units                             |
| stablish a support system<br>irough the Organization for<br>the Development of Global                                                       |                                   |                |                                         | Promote rese                         | arch center d | evelopment cy                                     | /cle, create re                                                      | esearch centers                             | s of the world'                         | s highest sta | ndard through                            | the Organiza  | ation for the I | Development (                         | of Global Rese | earch Centers                                 |                                                                          |                                           |                                     |
| of 2018                                                                                                                                     | Research (<br>End of T<br>Assessm | erm 🕠          |                                         | Research Cer<br>Interim<br>Assessmer |               | Research Cer<br>End of Teri<br>Assessmer          | n st                                                                 | R                                           | Research Cente<br>Interim<br>Assessment | er (D)        | Research Cen<br>End of Terr<br>Assessmen | n 🛂           |                 | Research Cen<br>Interim<br>Assessment |                | Research Cer<br>End of Ter<br>Assessmer       | m 🔻                                                                      | As                                        | earch Cente<br>Interim<br>ssessment |
| Peer-reviewed papers: 3,364<br>Top 1% journal papers:78<br>Academic books: 62<br>Grants-in-Aid for Scientific Research per<br>faculty: 0.66 |                                   |                |                                         |                                      |               | Peer-re<br>Top 1%<br>Acaden<br>Grants-<br>faculty | viewed : 4,0<br>journal pa<br>nic books: 1<br>in-Aid for S<br>: 0.75 | 000<br>pers:130                             | earch per                               |               |                                          |               |                 |                                       |                | Peer-I<br>Top 10<br>Acade<br>Grants<br>facult | reviewed: 5,<br>% journal pa<br>mic books: 2<br>s-in-Aid for S<br>y: 0.9 | ,000<br>apers:180                         | esearch pe                          |
| Visiting researchers from abroad: 1,711                                                                                                     |                                   |                |                                         |                                      |               | •                                                 |                                                                      | s from abroa                                | · · ·                                   |               |                                          |               |                 |                                       |                |                                               | _                                                                        | ers from abro                             | •                                   |
| Create new academic fields<br>bugh transdisciplinary                                                                                        |                                   |                |                                         |                                      |               |                                                   |                                                                      | Promote the                                 | Academic Pre                            | parative Cent | ter system as                            | an incubator  |                 |                                       |                |                                               |                                                                          |                                           |                                     |
| laboration Establish Academic Preparative Center system of 2018                                                                             |                                   |                |                                         |                                      |               | 4                                                 |                                                                      |                                             |                                         |               |                                          |               |                 |                                       |                |                                               |                                                                          |                                           |                                     |
| Transdisciplinary research units<br>Total : 155                                                                                             |                                   |                |                                         |                                      |               | Transdi<br>Total: 2                               | sciplinary re<br>200                                                 | esearch units                               | s                                       |               |                                          |               |                 |                                       |                | Transo<br>Total:                              | lisciplinary r<br>250                                                    | research uni                              | ts                                  |
| Implement new value for<br>imanity through collaborative,<br>ociety-oriented research                                                       |                                   |                |                                         |                                      |               | Invite corp                                       | orate R&D de                                                         | epartments to t                             | the university                          | and establish | B2A (busines                             | s to academi  | c) research la  | boratories                            |                |                                               |                                                                          |                                           |                                     |
|                                                                                                                                             | h B2A syste                       | B2A            | research lab                            | bs: 2                                |               |                                                   | B2A<br>Tota                                                          | \ research lab<br>al: 5                     | os                                      |               |                                          |               |                 |                                       |                |                                               | B2/<br>Tot                                                               | A research la<br>tal: 10                  | abs                                 |
| Citations of Industry-university co-authore papers: 12.8                                                                                    | ed                                | Citat<br>unive | ions of Indu<br>ersity co-au<br>ers: 15 | ustry-<br>thored                     |               |                                                   | Cita<br>univ                                                         | ntions of Indu<br>versity co-aut<br>ers: 20 | ıstry-                                  |               |                                          |               |                 |                                       |                |                                               | Cita<br>uni<br>par                                                       | ations of Ind<br>versity co-a<br>pers: 30 | dustry-<br>uthored                  |

|                                                                      |                                    | 4th I          | Mid-tern        | l-term Goal Period |               |                 | 5th Mid-term Goal Period  |                                          |                                        |                |                 |                 |                 | 6th           | Mid-tern       | n Goal I             | 7th<br>Period                                     |                       |           |  |  |
|----------------------------------------------------------------------|------------------------------------|----------------|-----------------|--------------------|---------------|-----------------|---------------------------|------------------------------------------|----------------------------------------|----------------|-----------------|-----------------|-----------------|---------------|----------------|----------------------|---------------------------------------------------|-----------------------|-----------|--|--|
|                                                                      | 2022                               | 2023           | 2024            | 2025               | 2026          | 2027            | 2028                      | 2029                                     | 2030                                   | 2031           | 2032            | 2033            | 2034            | 2035          | 2036           | 2037                 | 2038                                              | 2039                  | 9 2040    |  |  |
| olement research results to s                                        | solve g                            | lobal issu     | ies             |                    |               |                 |                           |                                          |                                        |                |                 |                 |                 |               |                |                      |                                                   |                       |           |  |  |
| stablish our Venture Ecosystem<br>nternational university-startups   | Entreprene                         | urship educat  | tion for facult | y and student      | s → Launchiı  | ng startups —   | → Growth of t             |                                          | Construct and ough procure             |                |                 |                 | uisition of pro | fits from bus | iness expansi  | on → Returr          | s to university                                   |                       |           |  |  |
| As of 2018                                                           |                                    |                |                 |                    |               |                 |                           |                                          |                                        | ntrepreneursh  | nip education   |                 |                 |               |                |                      |                                                   |                       |           |  |  |
| Students receiving entrepreneurship education: 150                   |                                    | Students re    | ceiving         | ation: 300         |               |                 | Students r                | eceiving<br>eurship educ                 |                                        |                |                 |                 |                 |               |                |                      | Students rec<br>entrepreneu                       | eiving                | ,         |  |  |
| tablish overseas offices (LII, CiC)                                  | Establish                          | n overseas ind | dustry-univers  | sity collaborati   | on centers; D | ispatch facult  | y, students, a            | and university-                          | launched ven                           | tures oversea  | s; Promote gi   | owth of starti  | ıps that opera  | te internatio | nally; Promote | e internation        | al industry-univ                                  | ersity joint re       | search    |  |  |
| of 2018<br>Startups<br>Total: 144<br>Funding for joint research from |                                    |                |                 |                    |               | Total:<br>Fundi | 300<br>ng for joint       | research fro                             | ,,,,,,,,,,,,,,,,,,,,,,,,,,,,,,,,,,,,,, |                |                 |                 |                 |               |                | Star<br>Tota<br>Fund | tups<br>l: 500<br>ling for joint<br>ersity-startu | research fro          | <br>om    |  |  |
| university-startups: 200 M yen Funds raised by spinouts: 5 B yen     |                                    |                |                 |                    |               | Funds           | raised by s               | pinouts: 7 B                             | yen                                    |                |                 |                 |                 |               |                | Fund                 | ls raised by s                                    | pinouts: 10           | B yen     |  |  |
|                                                                      | Establish external firms           |                |                 |                    |               |                 |                           |                                          |                                        |                |                 |                 |                 |               |                |                      |                                                   |                       |           |  |  |
| nhance needs-driven R&D                                              | Establish a fund investment system |                |                 |                    |               |                 |                           |                                          |                                        |                |                 |                 |                 |               |                |                      |                                                   |                       |           |  |  |
|                                                                      |                                    |                |                 |                    |               |                 | External fi<br>Needs-driv | rms: 2<br>ven industry-<br>joint researd |                                        |                |                 |                 |                 |               |                |                      | External firn<br>Needs-drive                      | ns: 3<br>n industry-u | niversity |  |  |
|                                                                      |                                    |                |                 |                    |               |                 |                           | iQ                                       |                                        |                |                 |                 |                 |               |                |                      | joint researc                                     |                       |           |  |  |
| lake Tsukuba Science City vide an experimental field                 |                                    |                |                 |                    |               | Creat           | e new service             | es for the soci                          | ety of the futu                        | re, Promote r  | medical MaaS    | and realize a   | super city cor  | cept          |                |                      |                                                   |                       |           |  |  |
|                                                                      |                                    |                |                 | Establish n        | ew funds      |                 |                           |                                          |                                        |                |                 |                 |                 | Expand r      | new funds      |                      |                                                   |                       | ,         |  |  |
| Establish<br>the Tsukuba Future City Lab                             | •                                  |                |                 |                    |               |                 | Projects: 5               | 5                                        | , i                                    |                |                 |                 |                 |               |                |                      | Projects: 10                                      |                       | , i       |  |  |
| Promote collaboration across                                         |                                    |                |                 |                    |               |                 | Impleme                   | ent research re                          | esults in socie                        | y in collabora | ation with scie | ence cities ove | rseas           |               |                |                      |                                                   |                       |           |  |  |
|                                                                      |                                    |                |                 |                    |               |                 |                           |                                          |                                        |                |                 |                 |                 |               |                |                      |                                                   |                       |           |  |  |
|                                                                      |                                    |                |                 |                    |               |                 |                           |                                          |                                        |                |                 |                 |                 |               |                |                      |                                                   |                       |           |  |  |