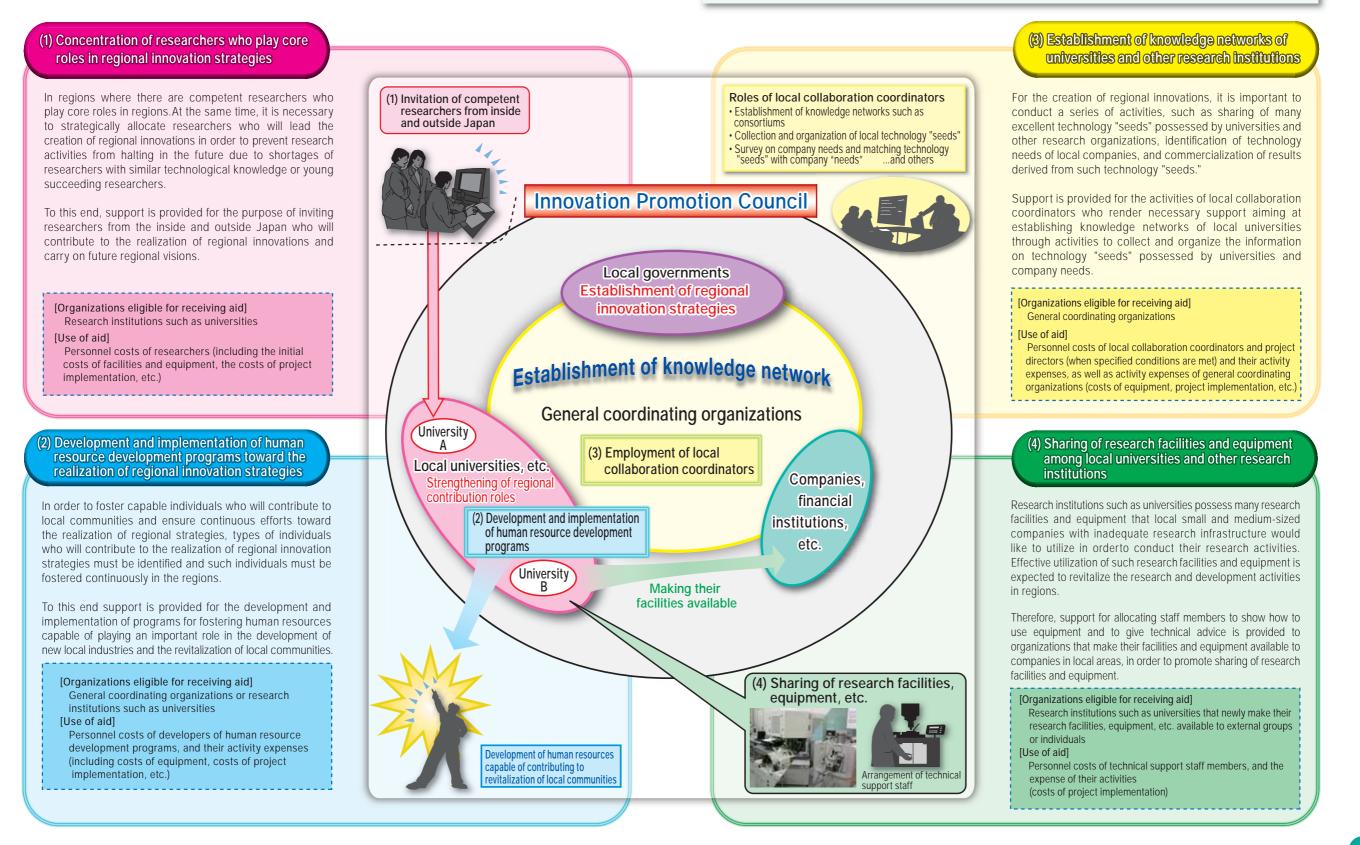

## Details of Regional Innovation Strategy Support Program Initiated by MEXT

The Regional Innovation Strategy Support Program provides support for proactive and self-sustainable local activities, such as those for the formation of intellectual assets and the development of human resources, in regions where MEXT's assistance is expected to contribute largely to the realization of their regional innovation strategies. Regions eligible for receiving support are selected from among the regional innovation strategy promoting regions (see page 3). Programs are shown below.(Each selected region can combine these programs to promote projects for the creation of regional innovations.)