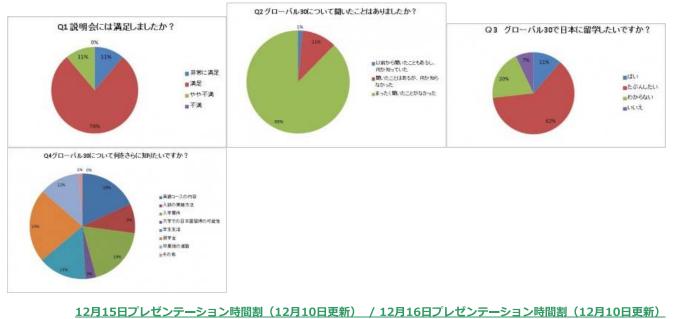

# 日本留学説明会(韓国)

国際化拠点整備事業(大学の国際化のためのネットワーク形成推進事業)採択13大学が、12月15日、16日に韓国・ソウルの在大韓民 国日本国大使館公報文化院において日本留学説明会を開催しました。今回も国際化のためのネットワークを拡大すべく、採択大学に加え、大学の国際化に積極的な4大学(北海道大学、長崎大学、国際基督教大学、立命館アジア太平洋大学)の参加を得て実施しました。

参加大学やグローバル30ウェブサイトでの周知、推進事務局及び在大韓民国日本国大使館による高校訪問等、戦略的な広報を行った結果、 2日間で264名の方に来場いただきました。特に、現地の名門高校や名門大学集中的に告知したため、参加者は優秀な学生・生徒が多く、高 校生が両親を伴って来場したケースも多数ありました。

12月15日の開会に先立ち、在大韓民国日本国大使館の常盤木一等書記官より韓国語により参加者に対しご挨拶をいただき、引き続き、文部科学省高等教育局高等教育企画課有賀国際企画室長よりグローバル30の概要について説明がありました。2日間を通して、各大学の個別ブースにおいては、教職員が個々の大学の入学要件や、英語のみで学位を取得できるコースに関する情報を提供し、来場者からの質問に答えました。また同時に、隣接する会議室において、各大学の教職員が、韓国人留学生卒業生とともに大学紹介プレゼンテーションを行いました。来場者からは、先輩たちから直接日本での様子を聞くことで、より日本での学生生活をイメージしやすくなったとの声が寄せられました。

また、17日にはソウル市内にあるソウル国際高校を7大学が訪問しました。校長へ表敬訪問を行った後、高校生84名に対し、大学プレゼンテーションとブースにおける質疑応答セッションを行いました。ソウル国際高校では生徒の英語力が非常に高く、英語で学べるグローバル30コースについてより深く知った生徒たちからは、日本の大学も進学先の候補として考えてみたいという声が寄せられました。

本説明会参加大学、機関は次のとおり:東北大学、筑波大学、東京大学、名古屋大学、京都大学、大阪大学、九州大学、慶應義塾大学、明治 大学、早稲田大学、同志社大学、立命館大学、北海道大学、長崎大学、立命館アジア太平洋大学、日本学生支援機構。また、資料参加を行った 大学は上智大学及び国際基督教大学。

ソウル国際高校訪問アンケート結果(12月17日) アンケート記入者/参加者:76人/84人

チラシ(英語版)はこちら チラシ(韓国語版)はこちら 韓国語ページ