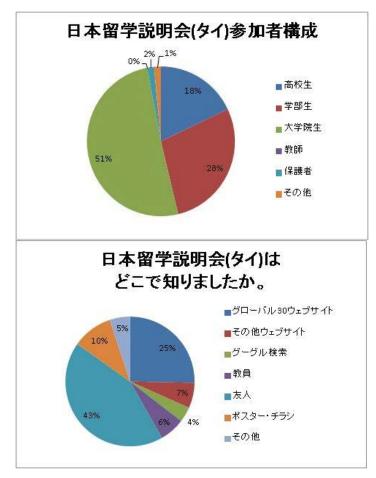

# 日本留学説明会(タイ)

国際化拠点整備事業(グローバル30)採択大学は、9月16日にタイのバンコクにおいて今年度二回目の日本留学説明会を行いました。タイでの開催は、平成22年 度にチュラロンコン大学内で行った留学説明会に続き2回目となりました。今回は初めての試みとして、日本学生支援機構の日本留学フェアの会場内にグローバル30 コーナーを設ける形式で開催しました。

対象を優秀な志願者に絞り、事前に現地名門校、インターナショナルスクールを中心に集中的に広報を行った結果、729名がグローバル30コーナーに来場しました。参加大学は、それぞれの大学の教育・研究上の特色や、英語のみで学位を取得できるコースに関する情報や資料を提供し、日本への留学の促進に努めました。

各大学の教職員が相談に応じたブースでは、来場した学生から志望する研究分野について熱心な質問が寄せられ、会場は活気に溢れていました。質問は、工学、バイオ、医学、経営(MBA)、リベラルアーツなど多岐に渡りました。また、奨学金に関する質問も多く、各大学は国費留学生奨学金制度や、各大学独自の奨学金についての説明を行いました。

別室のプレゼンテーション会場においては、グローバル30採択大学を代表して、東京大学羽田副学長が歓迎の挨拶を述べた後、各大学の教職員が模擬講義と大学紹介 プレゼンテーションを実施しました。特に模擬講義において、参加者は積極的に教員に質問をするなどして、活発な双方向のやり取りが行われました。

また、説明会終了後には小島誠二在タイ日本国大使主催の懇親会が開催されました。タイ政府奨学金を受給し、この10月から来日する高校生とタイ政府関係者及び、 日本の大学関係者が招待され、交流を深めました。

さらに、採択大学は説明会の前後でバンコク市内の名門高校3校の訪問も行いました。進路指導担当や生徒に対して学部英語コースに関するプレゼンテーションだけで なく、入学要件等の質問に答える個別相談も行いました。