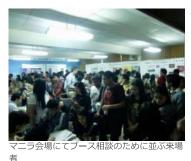

日本留学説明会ハノイ会場の様

資料参加大学のパンフレットを持ち帰る来場 者

トーチミン会場のプレゼンテーションの様子

今回はグローバル30採択大学に加え、国際化に積極的に取り組んでいる大学(北海道大学、横浜国立大学、広島大学、神戸大学、政策研究大学院大学、関西大学、立命館アジア太平洋大学、一部資料参加)にも参加いただきました。

11月15日のハノイ会場には339名、17日のホーチミン会場には258名、19日のマニラ会場には680名の方にご来場 いただきました。今回も対象を優秀な志願者に絞って実施し、来場者にはきめ細やかな説明を行いました。教職員が 相談に応じた各大学のブースでは、主に学生の志望する研究分野の質問が寄せられました。奨学金に関する質問も多 く、各大学は国費留学生奨学金制度や、各大学独自の奨学金についての説明を行いました。

なお、フィリピン会場においては、在マニラ日本大使館の協力を得て、元国費留学生会PHILAJAMESによるナショ ナル・カンファレンスが同日開催されました。その中で、グローバル30採択大学を代表して、筑波大学鈴木伸隆准 教授に危機管理に関する講義を行っていただき、東日本大震災後に日本の大学が実施した、学生の安全確保・学生支 援の取り組みの紹介や、フィリピンの教育現場でその教訓を生かす方法の提案などが行われました。また、教員研修 後にランチレセプションを開催し、グローバル30関係者と、フィリピン高等教育委員会(CHED、DepEd、日本の 文部科学省に相当)国際部長、フィリピン大学ディリマン校副学長、JICAマニラ事務所次長らの来賓や、現在高校 で教鞭を取る元留学生との交流が図られました。