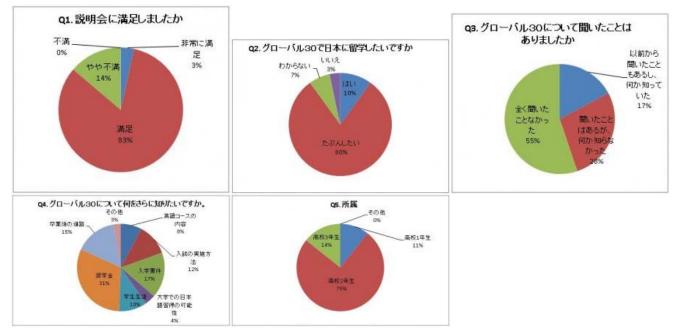

因の一つと考えられる。

グローバル30採択大学を代表して東京大学羽田副学長が開会の辞を述べ、多数の方の来場に歓迎の意を述べた。続いて挨拶した在インドネシア日本国大使館進藤雄介公使は、インドネシア・日本両国関係の発展と強化のためにも留学を通じた人的交流は今後ますます重要性を増すだろうと指摘した。さらに文部科学省高等教育局高等教育企画課国際企画室佐藤邦明国際企画専門官が「グローバル30」について、日・インドネシアのポップカルチャーの話題をまじえつつ、プレゼンを行った。その後のセッションでは各大学を代表して教職員が模擬講義や大学紹介を行い、日本留学の魅力を伝えた。特に各分野最先端の研究動向を分かりやすく伝える模擬授業では、立ち見が出るほど入場者からの高い関心が寄せられた。一方、各大学の個別ブースでは、英語での学位取得可能コースのカリキュラムや研究内容に関し教職員が来場者の質問に答え、詳細な情報を提供した。来場者からは特に工学や経営学に関する質問が多く寄せられた。 翌1月28日には各大学が在ジャカルタ、在バンドンの名門高校を訪問し、英語での学位取得プログラムについて広報を行った。

本説明会への参加大学・機関は次のとおり:東北大学、筑波大学、東京大学、名古屋大学、京都大学、大阪大学、九州大学、慶應義塾大学、明 治大学、早稲田大学、同志社大学、立命館大学、千葉大学、豊橋技術科学大学、広島大学、立命館アジア太平洋大学、在インドネシア日本大使 館、日本学生支援機構。なお、資料配布のみの参加大学は北海道大学、神戸大学。

#### 日本留学説明会アンケート結果

#### ジャカルタ(1月26日) アンケート記入者数/来場者数=463/870





#### バンドン(1月27日) アンケート記入者数/来場者数=854/1577







# たびんしたし 65%



# 



### 1月26日のスケジュールはこちら

### 1月27日のスケジュールはこちら

### 説明会の配布資料は下記からダウンロード可能です。

+Study in English at Japanese Universities +Admission Information for Undergraduate Courses +Global 30 Course List

### » 1. 開催の趣旨

グローバル30採択大学では、英語で学位取得できるコースを設置し、留学生と日本人学生とが切磋琢磨する国際的な環境を提供することにより、国際社会で活躍できる高度な人材の養成に取り組んでいます。

このたび、グローバル30採択大学はインドネシアにおいて日本の大学における教育内容や、英語で学位が取得可能なコースの紹介を目的とした留学説明会を開催します。各大学の教職員が直接カリキュラム、奨学金、入試情報等の説明を行います。当説明会をとおして、多くインドネシアの高校生や大学生の皆さんが日本留学についてより深く興味・関心を持ってくださることを期待しています。 国際化拠点整備事業採択校:

東北大学、筑波大学、東京大学、名古屋大学、京都大学、大阪大学、九州大学、 慶應義塾大学、上智大学、明治大学、早稲田大学、同志社大学、立命館大学 (全13大学)

## » 2. 開催日時·会場

| 日時                           | 会場