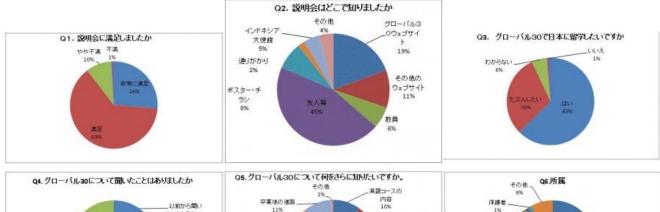

# 平成24年度日本留学説明会(インドネシア)

国際化拠点整備事業(大学の国際化のためのネットワーク形成推進事業)採択大学は平成25年1月下旬、インドネシアのジャカルタ・バンドンの2都市において日本留学説明会を開催した。昨年度に引き続き日本の高等教育国際化に向けてネットワークをさらに拡充すべく、採択大学に加えインドネシアとつながりが深い千葉大学、豊橋技術科学大学、広島大学、立命館アジア太平洋大学からの参加を得た。

優秀な志願者に対象を絞り戦略的に広報活動を行った結果、1月26日のアトマジャヤカトリック大学(於ジャカルタ)では 870名、1月27日のバンドン工科大学(於バンドン)では1577名が来場し、事業が始まって以来最大の来場者数を記録した。在インドネシア日本大使 館から全面的な広報協力を得たことが多数の来場者に恵まれる大きな要因の一つと考えられる。

グローバル30採択大学を代表して東京大学羽田副学長が開会の辞を述べ、多数の方の来場に歓迎の意を述べた。続いて挨拶した在インドネシア日本国大使館進藤雄介公使は、インドネシア・日本両国関係の発展と強化のためにも留学を通じた人的交流は今後ますます重要性を増すだろうと指摘した。さらに文部科学省高等教育局高等教育企画課国際企画室佐藤邦明国際企画専門官が「グローバル30」について、日・インドネシアのポップカルチャーの話題をまじえつつ、プレゼンを行った。その後のセッションでは各大学を代表して教職員が模擬講義や大学紹介を行い、日本留学の魅力を伝えた。特に各分野最先端の研究動向を分かりやすく伝える模擬授業では、立ち見が出るほど入場者からの高い関心が寄せられた。一方、各大学の個別ブースでは、英語での学位取得可能コースのカリキュラムや研究内容に関し教職員が来場者の質問に答え、詳細な情報を提供した。来場者からは特に工学や経営学に関する質問が多く寄せられた。 翌1月28日には各大学が在ジャカルタ、在バンドンの名門高校を訪問し、英語での学位取得プログラムについて広報を行った。

本説明会への参加大学・機関は次のとおり:東北大学、筑波大学、東京大学、名古屋大学、京都大学、大阪大学、九州大学、慶應義塾大学、明 治大学、早稲田大学、同志社大学、立命館大学、千葉大学、豊橋技術科学大学、広島大学、立命館アジア太平洋大学、在インドネシア日本大使 館、日本学生支援機構。なお、資料配布のみの参加大学は北海道大学、神戸大学。

#### 日本留学説明会アンケート結果

#### ジャカルタ(1月26日) アンケート記入者数/来場者数=463/870

#### バンドン(1月27日) アンケート記入者数/来場者数=854/1577