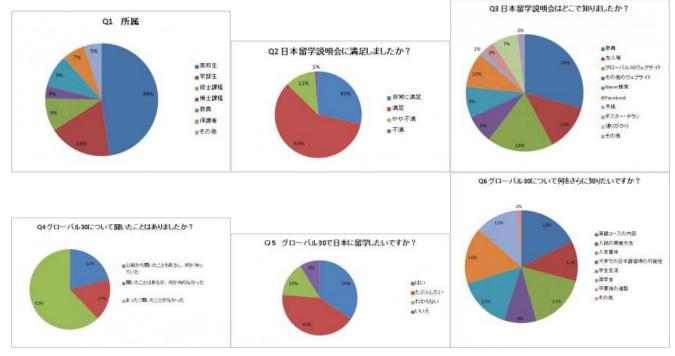

# 日本留学説明会(タイ)

国際化拠点整備事業(グローバル30)採択大学は、9月16日にタイのバンコクにおいて今年度二回目の日本留学説明会を行いました。タイでの開催は、平成22年 度にチュラロンコン大学内で行った留学説明会に続き2回目となりました。今回は初めての試みとして、日本学生支援機構の日本留学フェアの会場内にグローバル30 コーナーを設ける形式で開催しました。

対象を優秀な志願者に絞り、事前に現地名門校、インターナショナルスクールを中心に集中的に広報を行った結果、729名がグローバル30コーナーに来場しました。参加大学は、それぞれの大学の教育・研究上の特色や、英語のみで学位を取得できるコースに関する情報や資料を提供し、日本への留学の促進に努めました。

各大学の教職員が相談に応じたブースでは、来場した学生から志望する研究分野について熱心な質問が寄せられ、会場は活気に溢れていました。質問は、工学、バイオ、医学、経営(MBA)、リベラルアーツなど多岐に渡りました。また、奨学金に関する質問も多く、各大学は国費留学生奨学金制度や、各大学独自の奨学金についての説明を行いました。

別室のプレゼンテーション会場においては、グローバル30採択大学を代表して、東京大学羽田副学長が歓迎の挨拶を述べた後、各大学の教職員が模擬講義と大学紹介 プレゼンテーションを実施しました。特に模擬講義において、参加者は積極的に教員に質問をするなどして、活発な双方向のやり取りが行われました。

また、説明会終了後には小島誠二在タイ日本国大使主催の懇親会が開催されました。タイ政府奨学金を受給し、この10月から来日する高校生とタイ政府関係者及び、 日本の大学関係者が招待され、交流を深めました。

さらに、採択大学は説明会の前後でバンコク市内の名門高校3校の訪問も行いました。進路指導担当や生徒に対して学部英語コースに関するプレゼンテーションだけで なく、入学要件等の質問に答える個別相談も行いました。