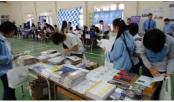

日本留学説明会ハノイ会場の様

資料参加大学のパンフレットを持ち帰る来場 者

トーチミン会場のプレゼンテーションの様子

今回はグローバル30採択大学に加え、国際化に積極的に取り組んでいる大学(北海道大学、横浜国立大学、広島大学、神戸大学、政策研究大学院大学、関西大学、立命館アジア太平洋大学、一部資料参加)にも参加いただきました。

11月15日のハノイ会場には339名、17日のホーチミン会場には258名、19日のマニラ会場には680名の方にご来場 いただきました。今回も対象を優秀な志願者に絞って実施し、来場者にはきめ細やかな説明を行いました。教職員が 相談に応じた各大学のブースでは、主に学生の志望する研究分野の質問が寄せられました。奨学金に関する質問も多 く、各大学は国費留学生奨学金制度や、各大学独自の奨学金についての説明を行いました。