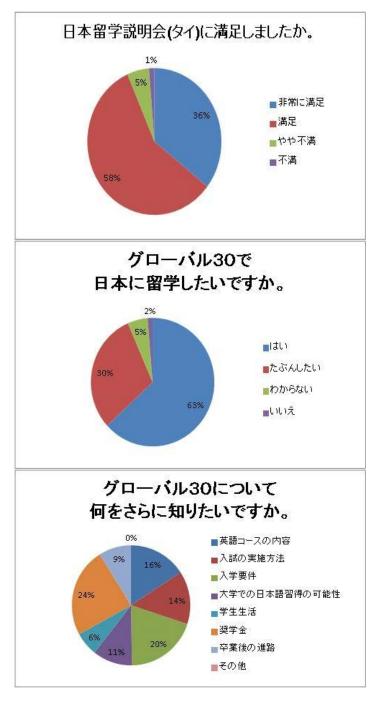

# 日本留学説明会(タイ)

国際化拠点整備事業(グローバル30)採択大学は、9月16日にタイのバンコクにおいて今年度二回目の日本留学説明会を行いました。タイでの開催は、平成22年 度にチュラロンコン大学内で行った留学説明会に続き2回目となりました。今回は初めての試みとして、日本学生支援機構の日本留学フェアの会場内にグローバル30 コーナーを設ける形式で開催しました。

対象を優秀な志願者に絞り、事前に現地名門校、インターナショナルスクールを中心に集中的に広報を行った結果、729名がグローバル30コーナーに来場しました。参加大学は、それぞれの大学の教育・研究上の特色や、英語のみで学位を取得できるコースに関する情報や資料を提供し、日本への留学の促進に努めました。

各大学の教職員が相談に応じたブースでは、来場した学生から志望する研究分野について熱心な質問が寄せられ、会場は活気に溢れていました。質問は、工学、バイオ、医学、経営(MBA)、リベラルアーツなど多岐に渡りました。また、奨学金に関する質問も多く、各大学は国費留学生奨学金制度や、各大学独自の奨学金についての説明を行いました。

別室のプレゼンテーション会場においては、グローバル30採択大学を代表して、東京大学羽田副学長が歓迎の挨拶を述べた後、各大学の教職員が模擬講義と大学紹介 プレゼンテーションを実施しました。特に模擬講義において、参加者は積極的に教員に質問をするなどして、活発な双方向のやり取りが行われました。

また、説明会終了後には小島誠二在タイ日本国大使主催の懇親会が開催されました。タイ政府奨学金を受給し、この10月から来日する高校生とタイ政府関係者及び、 日本の大学関係者が招待され、交流を深めました。

さらに、採択大学は説明会の前後でバンコク市内の名門高校3校の訪問も行いました。進路指導担当や生徒に対して学部英語コースに関するプレゼンテーションだけで なく、入学要件等の質問に答える個別相談も行いました。